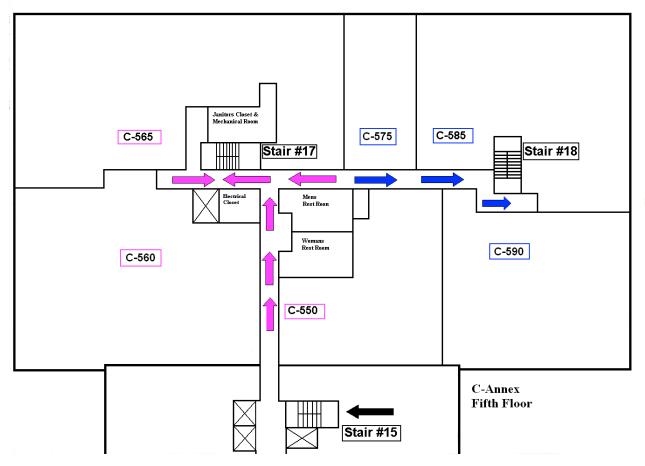

## Evacuation Routes Building C Annex – 5th Floor

**<u>SUITES:</u>** C-575, C-585 & C-590

Evacuation routes are determined by the location of the emergency. If your primary evacuation route is not accessible evacuate via the secondary route.

- Primary: Use Stairwell #18 Exit the Rear of Building to Drive Follow Drive to Garage B Take Stairs into 3<sup>rd</sup> Level of Garage B Assemble on the 3<sup>rd</sup> Level of Garage B
- Secondary: Use Stairwell #17 Exit the Rear of Building to Drive Follow Drive to Garage B Take Stairs into 3<sup>rd</sup> Level of Garage B Assemble on the 3<sup>rd</sup> Level of Garage B